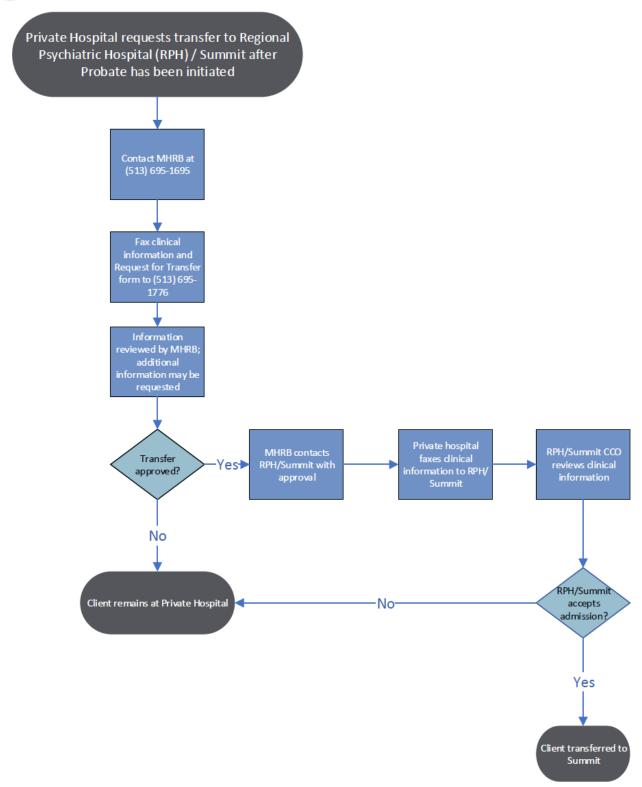

|
| /IHRB Review by:                                                                                |
| Date Clinical Data Received:                                                                    |
| MHRB Review by:                                                                                 |
| Date Clinical Data Received:                                                                    |
| Date Clinical Data Received:                                                                    |
| Date Clinical Data Received:<br>Review of Data Comments:<br>Date Notification sent to Provider: |
| Date Clinical Data Received:                                                                    |